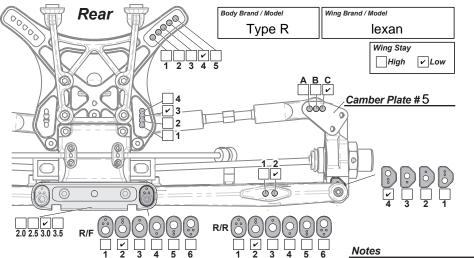

Ty Tessmann

## D815 Tessmann Worlds Edition

Driver Ty Tessmann

*Date* Feb 2015

*Track* Fear Farm

Event Dirt Nitro Challenge

Track Condition bumpy, edgy, high speed, medium low grip, big jumps.











| Rear Shocks  |  |  |  |  |
|--------------|--|--|--|--|
| Oil weight   |  |  |  |  |
| <b>25</b> wt |  |  |  |  |
| Piston       |  |  |  |  |
| 6X1.3 mm     |  |  |  |  |
| Bladder      |  |  |  |  |
| stock        |  |  |  |  |
| Spring       |  |  |  |  |
| HB blue      |  |  |  |  |



| Engine<br>Brand                           | Tires Front Brand   | Rear     |
|-------------------------------------------|---------------------|----------|
| OS Tessmann<br><sup>Spur gear</sup><br>48 | Proline<br>Compound | Lockdown |
| Pinion gear                               | X3<br>Insert        | X3       |
| 13<br>Clutch                              | PL closed           | cell     |
| aluminum<br>Glow Plug                     | PL                  | PL       |
| P3<br>Glow Fuel