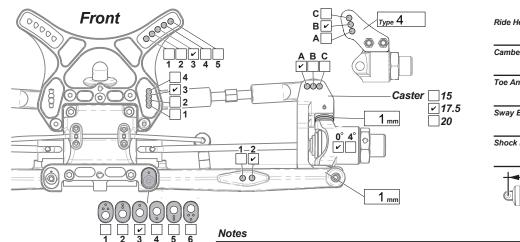

Ty Tessmann

## D815 Tessmann Worlds Edition

Driver Ty Tessmann

*Date* Feb 2015

*Track* Fear Farm

Event Dirt Nitro Challenge

Track Condition bumpy, edgy, high speed, medium low grip, big jumps.











| Rear Shocks  |  |  |  |  |
|--------------|--|--|--|--|
| Oil weight   |  |  |  |  |
| <b>25</b> wt |  |  |  |  |
| Piston       |  |  |  |  |
| 6X1.3 mm     |  |  |  |  |
| Bladder      |  |  |  |  |
| stock        |  |  |  |  |
| Spring       |  |  |  |  |
| HB blue      |  |  |  |  |



| Engine<br>Brand                           | Tires Front Brand   | Rear     |
|-------------------------------------------|---------------------|----------|
| OS Tessmann<br><sup>Spur gear</sup><br>48 | Proline<br>Compound | Lockdown |
| Pinion gear                               | X3<br>Insert        | X3       |
| 13<br>Clutch                              | PL closed           | cell     |
| aluminum<br>Glow Plug                     | PL                  | PL       |
| P3<br>Glow Fuel