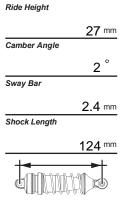

## D815 Tessmann Worlds Edition

Driver Ty Tessmann

*Date* Feb 2015

*Track* Fear Farm

Event Dirt Nitro Challenge

Track Condition bumpy, edgy, high speed, medium low grip, big jumps.

| Rear Shocks  |  |  |  |  |
|--------------|--|--|--|--|
| Oil weight   |  |  |  |  |
| <b>25</b> wt |  |  |  |  |
| Piston       |  |  |  |  |
| 6X1.3 mm     |  |  |  |  |
| Bladder      |  |  |  |  |
| stock        |  |  |  |  |
| Spring       |  |  |  |  |
| HB blue      |  |  |  |  |