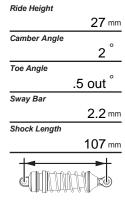

Ty Tessmann

## D815 Tessmann Worlds Edition

Driver Ty Tessmann

*Date* Feb 2015

*Track* Fear Farm

Event Dirt Nitro Challenge

Track Condition bumpy, edgy, high speed, medium low grip, big jumps.











| Rear Shocks  |  |  |  |  |
|--------------|--|--|--|--|
| Oil weight   |  |  |  |  |
| <b>25</b> wt |  |  |  |  |
| Piston       |  |  |  |  |
| 6X1.3 mm     |  |  |  |  |
| Bladder      |  |  |  |  |
| stock        |  |  |  |  |
| Spring       |  |  |  |  |
| HB blue      |  |  |  |  |



| Engine<br>Brand                           | Tires Front Brand   | Rear     |
|-------------------------------------------|---------------------|----------|
| OS Tessmann<br><sup>Spur gear</sup><br>48 | Proline<br>Compound | Lockdown |
| Pinion gear                               | X3<br>Insert        | X3       |
| 13<br>Clutch                              | PL closed           | cell     |
| aluminum<br>Glow Plug                     | PL                  | PL       |
| P3<br>Glow Fuel