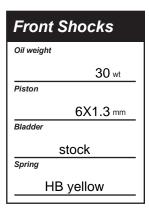

## D815 Tessmann Worlds Edition

Driver Ty Tessmann

*Date* Feb 2015

*Track* Fear Farm

Event Dirt Nitro Challenge

Track Condition bumpy, edgy, high speed, medium low grip, big jumps.

| Rear Shocks  |  |  |  |  |
|--------------|--|--|--|--|
| Oil weight   |  |  |  |  |
| <b>25</b> wt |  |  |  |  |
| Piston       |  |  |  |  |
| 6X1.3 mm     |  |  |  |  |
| Bladder      |  |  |  |  |
| stock        |  |  |  |  |
| Spring       |  |  |  |  |
| HB blue      |  |  |  |  |