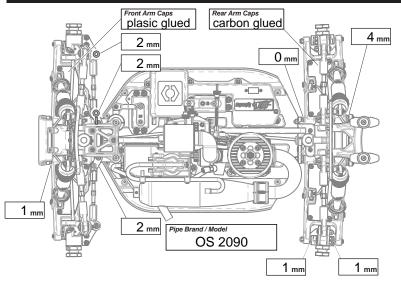

| Engine<br>Brand                           | Tires Front Brand   | Rear     |
|-------------------------------------------|---------------------|----------|
| OS Tessmann<br><sup>Spur gear</sup><br>48 | Proline<br>Compound | Lockdown |
| Pinion gear                               | X3<br>Insert        | X3       |
| 13<br>Clutch                              | PL closed           | cell     |
| aluminum<br>Glow Plug                     | PL                  | PL       |
| P3<br>Glow Fuel                           |                     |          |
| <br>Diff Oils                             |                     |          |

|   | Diff Oils          |       |        |      |
|---|--------------------|-------|--------|------|
|   |                    | Front | Center | Rear |
| - | Brand              | losi  | losi   | losi |
|   | Oil Weight / Grade | 5K    | 3K     | 2K   |
| _ |                    |       |        |      |